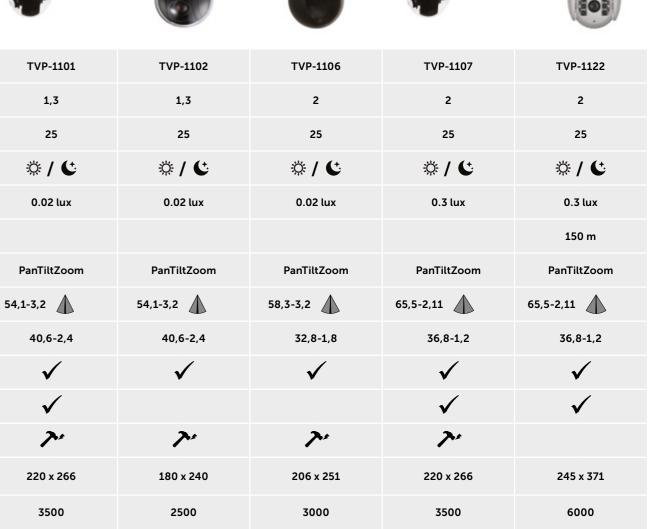

site installations where you either actively manage a small amount of cameras with a small amount of operators, or when passively managing a larger amount of cameras with a small amount of operators.

## 4 SERIES



| TVD-5403     | TVD-5405     |  |  |
|--------------|--------------|--|--|
| 5            | 2            |  |  |
| 30           | 60           |  |  |
| ☆ / C        | ☆ / <b>C</b> |  |  |
| 0.01 Lux     | 0.002 Lux    |  |  |
| 30 m         | 50 m         |  |  |
| Motorized    | Motorized    |  |  |
| 74,6-26,8    | 42,2-13,5    |  |  |
| 50-20        | 23-7,5       |  |  |
| $\checkmark$ | $\checkmark$ |  |  |
|              | $\checkmark$ |  |  |
| 7"           | 7*           |  |  |
| 140 x 122    | 160 x 146    |  |  |
| 1400         | 2100         |  |  |

# 11 SERIES