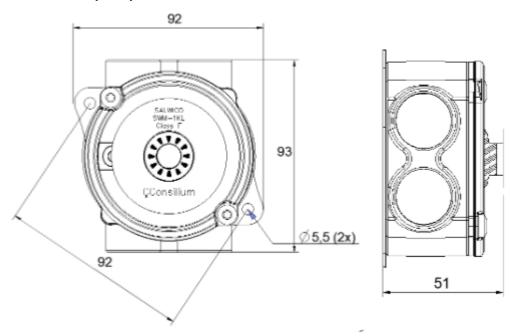

± 2 V                                |  |
| Current consumption<br>Normal<br>Alarm | 0 mA<br>> 35 mA (conventional installation) |  |
| Alarm temperature                      | 140 °C                                      |  |
| Degree of protection                   | IP55                                        |  |
| Temperature                            | -10 °C to +110 °C                           |  |
| Cable inlets                           | 2 x Ø18,6 mm                                |  |
| Maintenance                            | None                                        |  |
| Service                                | Replace at faulty condition                 |  |
| Approvals                              | www.autronicafire.com                       |  |



# Dimension (mm)



## **Connections**