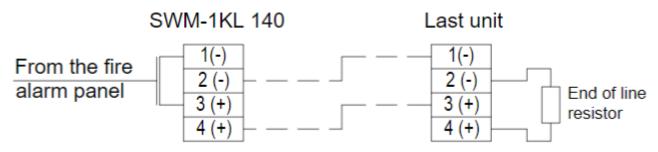

## **Connections**

#### NOTE

Reuse alarm resistor / EOL resistor when replacing the unit.

| <b>Product Name</b> | Part number             | Description                                               |
|---------------------|-------------------------|-----------------------------------------------------------|
| SWM-1KL 140         | 116-5861-033.0150/SPARE | Spare part replacement unit, Heat detector SWM-1KL 140 °C |