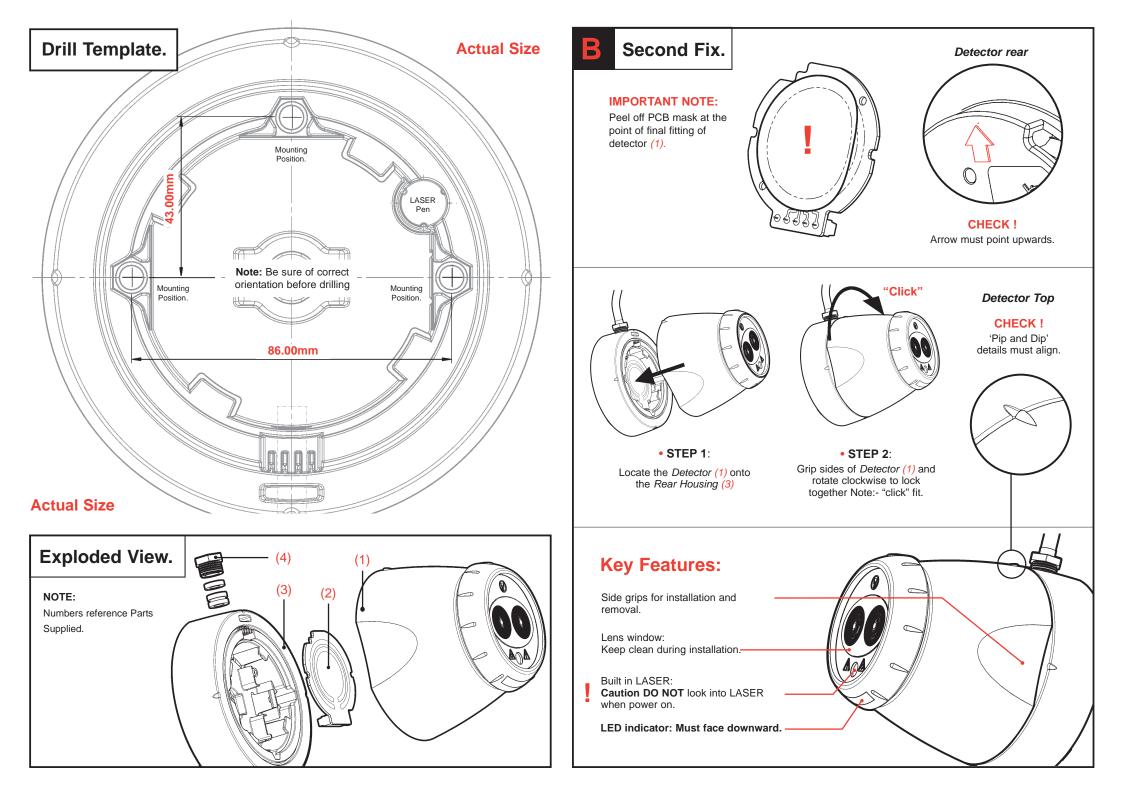

## **Detector Unit**

## 0044-001-01

## Installation Guide

## Important Notice:

This document provides a guide for the installation of 'Wide Area Smoke Detection' products employing Near Field Infrared (IR) Beam technology.

It provides information to assist the Installer in optimising performance of the system.

In all cases this document must only be used as a guide. The overriding standards and/or legislation in effect at the time of installation, must be adhered to and take precedence over any statements made, or implied by this document. We accept no responsibility for any installations found not to be compliant with the governing standards.