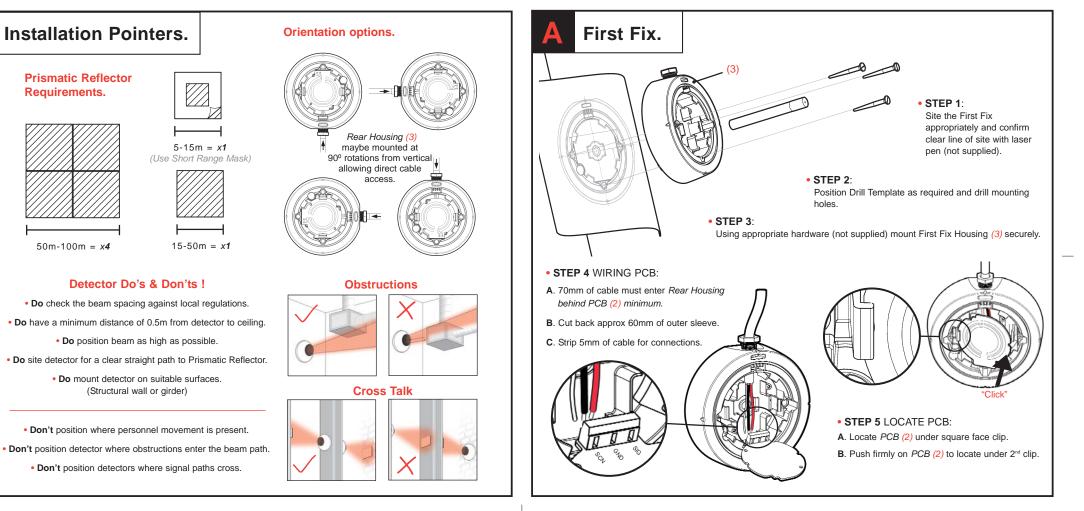

## **Detector Unit**

## 0044-001-01

## Installation Guide

## Important Notice:

This document provides a guide for the installation of 'Wide Area Smoke Detection' products employing Near Field Infrared (IR) Beam technology.

It provides information to assist the Installer in optimising performance of the system.

In all cases this document must only be used as a guide. The overriding standards and/or legislation in effect at the time of installation, must be adhered to and take precedence over any statements made, or implied by this document. We accept no responsibility for any installations found not to be compliant with the governing standards.