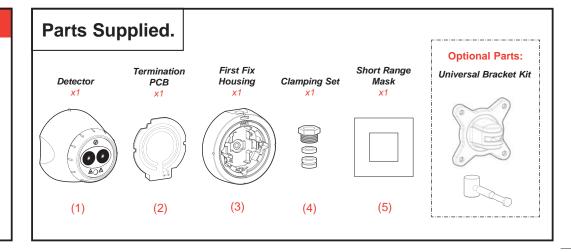

## **Detector Unit**

## 0044-001-01

## Installation Guide

## Important Notice:

This document provides a guide for the installation of 'Wide Area Smoke Detection' products employing Near Field Infrared (IR) Beam technology.

It provides information to assist the Installer in optimising performance of the system.

In all cases this document must only be used as a guide. The overriding standards and/or legislation in effect at the time of installation, must be adhered to and take precedence over any statements made, or implied by this document. We accept no responsibility for any installations found not to be compliant with the governing standards.