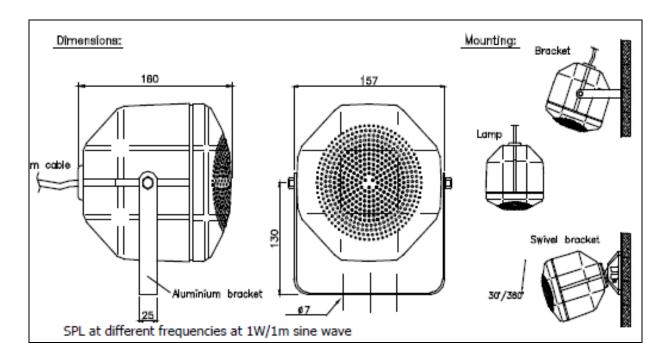

## **Dimensions**

#### **Versions**

- BBR-PS6/T Loudspeaker pendulum 6 W
- BBR-PSBRAK01 Swivel bracket for BBR-PS6/T
- BBR-PSBRAK02 U bracket for BBR-PS6/T

| Technical specifications   |                                      |
|----------------------------|--------------------------------------|
| Materials                  | White polyamid plastic               |
| Connection                 | Cable end 2 m                        |
| Dimensions (ØxL)           | 157x160                              |
| Weight with transformer    | 1,2 kg                               |
| Max. output                | 6 W                                  |
| Tapping (100V transformer) | 0,3W - 0,5W - 1W -<br>1,5W - 3W - 6W |
| Effective frequency range  | 150 - 18.000 Hz                      |
| Sound pressure (SPL) 1w/1m | 88 dB                                |
| SPL w/max. output          | 96 dB                                |
| Distribution at 1000 Hz    | 180°                                 |
| Max. / min. temperature    | 90 °C / -20°C                        |