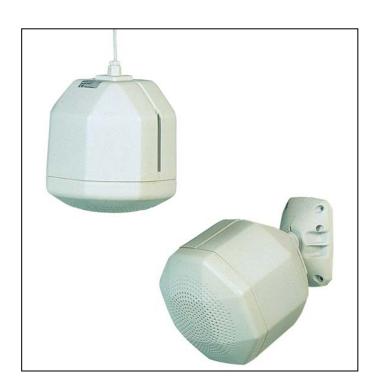

### **Description**

The loudspeaker is supplied in 3 versions. A pendulum suspension fitting with 2m cable is standard.

It can also be supplied with a U-bracket or swivel bracket. With the pendulum fitting the speaker must not be suspended more than 5m above the floor.

#### **Versions**

- BBR-PS6/T Loudspeaker pendulum 6 W
- BBR-PSBRAK01 Swivel bracket for BBR-PS6/T
- BBR-PSBRAK02 U bracket for BBR-PS6/T

| Technical specifications   |                                      |
|----------------------------|--------------------------------------|
| Materials                  | White polyamid plastic               |
| Connection                 | Cable end 2 m                        |
| Dimensions (ØxL)           | 157x160                              |
| Weight with transformer    | 1,2 kg                               |
| Max. output                | 6 W                                  |
| Tapping (100V transformer) | 0,3W - 0,5W - 1W -<br>1,5W - 3W - 6W |
| Effective frequency range  | 150 - 18.000 Hz                      |
| Sound pressure (SPL) 1w/1m | 88 dB                                |
| SPL w/max. output          | 96 dB                                |
| Distribution at 1000 Hz    | 180°                                 |
| Max. / min. temperature    | 90 °C / -20°C                        |