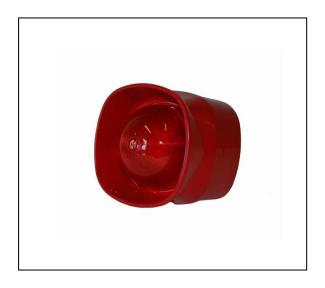

BBQ-230 is an addressable sounder/VAD that is connected to the detection loop. The standard version is designed for indoor applications (degree of protection IP42) requiring both audible and visual notification of alarms.