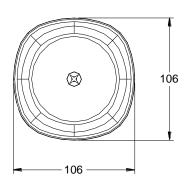

## **Dimensions**

| Technical specifications                            |                                                                                                                         |  |
|-----------------------------------------------------|-------------------------------------------------------------------------------------------------------------------------|--|
| Appearance                                          |                                                                                                                         |  |
| Weight                                              | 207g                                                                                                                    |  |
| Main body colour (RAL no.)                          | Red 21-0301                                                                                                             |  |
| Lens colour                                         | Translucent red                                                                                                         |  |
| Finish                                              | Polished                                                                                                                |  |
| Material type                                       | ABS FR and PC                                                                                                           |  |
| Installation                                        |                                                                                                                         |  |
| Total cable qty / type / size                       | 4 x 0.5 to 2.5mm2 MICC                                                                                                  |  |
| I.P. rating                                         | IP42                                                                                                                    |  |
| Operating conditions                                |                                                                                                                         |  |
| Voltage range ( /s )  Current - Alarm total         | 17 - 25VDC Indicator only: 4,68mA Sounder LP: 2,18mA Sounder HP: 4,44mA Peak current: 9mA Sounder HP + indicator: 8,6mA |  |
| Current - Quiescent                                 | 330uA                                                                                                                   |  |
| Temperature range                                   | -15 to +70 C                                                                                                            |  |
| Humidity range                                      | Relative humidity 0% to 90% non-<br>condensing                                                                          |  |
| Sound performance                                   |                                                                                                                         |  |
| Operational performance                             | Ref. AFS doc. BB-212                                                                                                    |  |
| SPL @ 1m                                            | Lmin=100dB(A) (17-25V)                                                                                                  |  |
| Low volume setting                                  | Low Volume=90dB +/-3                                                                                                    |  |
| Volume selection method                             | Configurable                                                                                                            |  |
| Synchronisation                                     | Yes - Panel control                                                                                                     |  |
| Tones list / Details                                | See leaflet/installation manual                                                                                         |  |
| Tone selection method                               | Configurable                                                                                                            |  |
| Light performance                                   |                                                                                                                         |  |
| Flash power / light output                          | 2 candela on axis @ 24V                                                                                                 |  |
| Spatial distribution                                | 100% on axis / visible sides                                                                                            |  |
| Flash rate /s                                       | 1Hz                                                                                                                     |  |
| Synchronisation                                     | Yes - Panel control                                                                                                     |  |
| Source / colour                                     | Red / LED                                                                                                               |  |
| Address function                                    |                                                                                                                         |  |
| Address setting method                              | Software                                                                                                                |  |
| Approvals                                           |                                                                                                                         |  |
| Refer to http://product.autronicafire.com/products/ |                                                                                                                         |  |