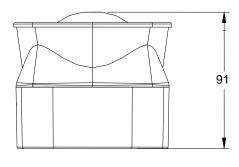

## **Dimensions**

| Technical specifications                            |                                                                                                                         |  |
|-----------------------------------------------------|-------------------------------------------------------------------------------------------------------------------------|--|
| Appearance                                          |                                                                                                                         |  |
| Weight                                              | 207g                                                                                                                    |  |
| Main body colour (RAL no.)                          | Red 21-0301                                                                                                             |  |
| Lens colour                                         | Translucent red                                                                                                         |  |
| Finish                                              | Polished                                                                                                                |  |
| Material type                                       | ABS FR and PC                                                                                                           |  |
| Installation                                        |                                                                                                                         |  |
| Total cable qty / type / size                       | 4 x 0.5 to 2.5mm2 MICC                                                                                                  |  |
| I.P. rating                                         | IP42                                                                                                                    |  |
| Operating conditions                                |                                                                                                                         |  |
| Voltage range ( /s )  Current - Alarm total         | 17 - 25VDC Indicator only: 4,68mA Sounder LP: 2,18mA Sounder HP: 4,44mA Peak current: 9mA Sounder HP + indicator: 8,6mA |  |
| Current - Quiescent                                 | 330uA                                                                                                                   |  |
| Temperature range                                   | -15 to +70 C                                                                                                            |  |
| Humidity range                                      | Relative humidity 0% to 90% non-<br>condensing                                                                          |  |
| Sound performance                                   |                                                                                                                         |  |
| Operational performance                             | Ref. AFS doc. BB-212                                                                                                    |  |
| SPL @ 1m                                            | Lmin=100dB(A) (17-25V)                                                                                                  |  |
| Low volume setting                                  | Low Volume=90dB +/-3                                                                                                    |  |
| Volume selection method                             | Configurable                                                                                                            |  |
| Synchronisation                                     | Yes - Panel control                                                                                                     |  |
| Tones list / Details                                | See leaflet/installation manual                                                                                         |  |
| Tone selection method                               | Configurable                                                                                                            |  |
| Light performance                                   |                                                                                                                         |  |
| Flash power / light output                          | 2 candela on axis @ 24V                                                                                                 |  |
| Spatial distribution                                | 100% on axis / visible sides                                                                                            |  |
| Flash rate /s                                       | 1Hz                                                                                                                     |  |
| Synchronisation                                     | Yes - Panel control                                                                                                     |  |
| Source / colour                                     | Red / LED                                                                                                               |  |
| Address function                                    |                                                                                                                         |  |
| Address setting method                              | Software                                                                                                                |  |
| Approvals                                           |                                                                                                                         |  |
| Refer to http://product.autronicafire.com/products/ |                                                                                                                         |  |