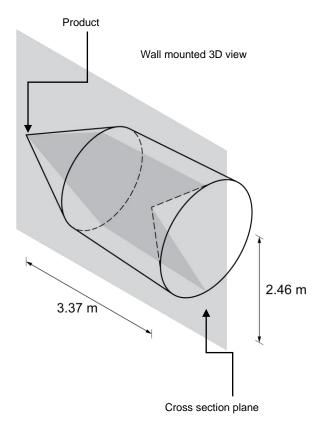

|                                                                                                                         |  |
| Address setting method                              | Software                                                                                                                |  |
| Approvals                                           |                                                                                                                         |  |
| Refer to http://product.autronicafire.com/products/ |                                                                                                                         |  |

| Part number | Description |
|-------------|-------------|
| 116-BBQ-230 | Sounder/VAD |

## **Coverage Area**