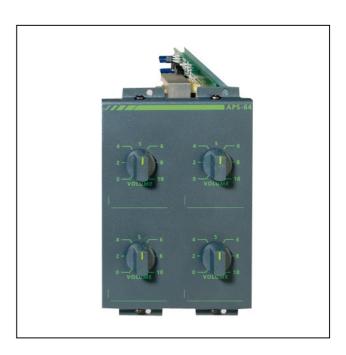

## APS-64.1 - Output module for 4 speaker lines, 100V

 As APS-62.1, for optimum control of volume to 4 speaker zones for individual adjustment of volume in each zone

| Technical specifications                            |                                                                                                                                         |  |
|-----------------------------------------------------|-----------------------------------------------------------------------------------------------------------------------------------------|--|
| APS-62.1                                            |                                                                                                                                         |  |
| Max. capacity per module                            | 250W                                                                                                                                    |  |
| Control                                             | 2 step switches, each with 11 positions (10 volume stages and OFF) for speaker lines/groups/zones, 100V.                                |  |
| Relay                                               | 2 relays for input/output to 2 lines - 1 relay<br>for bypassing the internal controls and 1<br>relay for bypassing external adjustment. |  |
| Programming                                         | Functions are programmed in APS-990                                                                                                     |  |
| Max. effect to the integrated automatic transformer | 250W (sum of the sinus effects to both lines)                                                                                           |  |
| APS-64.1                                            |                                                                                                                                         |  |
| Max. capacity per module                            | 250W                                                                                                                                    |  |
| Control                                             | 4 step switches, each with 11 positions (10 volume stages and OFF) for speaker lines/groups/zones, 100V                                 |  |
| Relay                                               | 4 relays for input/output to 4 lines - 2 relays for bypassing the 4 internal controls and 2 relays for bypassing external adjustment.   |  |
| Programming                                         | Functions are programmed in APS-990                                                                                                     |  |
| Max. effect to the integrated automatic transformer | 250W (sum of the sinus effects of all 4 lines)                                                                                          |  |