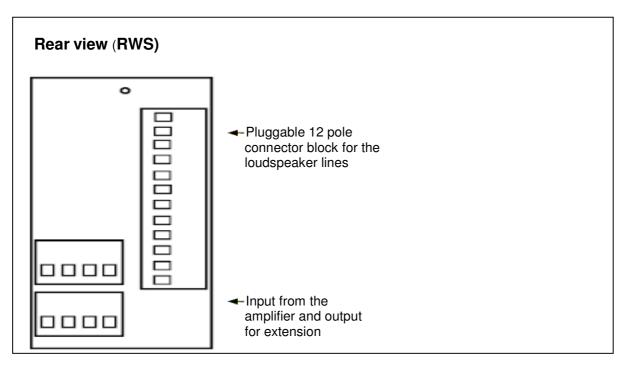

## APS-62.1 - Output module for 2 speaker lines, 100V

- For optimum control of volume to 2 speaker zones for individual adjustment of volume in each zone as required
- Module with 2 step switches, each with 10 positions and OFF.
- Optional internal and/or external volume control for call/chime/alarm, etc., depending on programming
- RWS-62 connection module accessory with 6-phase plug-in terminal board (speaker lines, external volume control), together with additional 4-phase plug-in terminal board for extra APS-62.1 and APS-64.1 modules
- Operating keys may be removed (using pliers) as required. Unit is then operated using a screwdriver (to avoid changing settings accidentally)