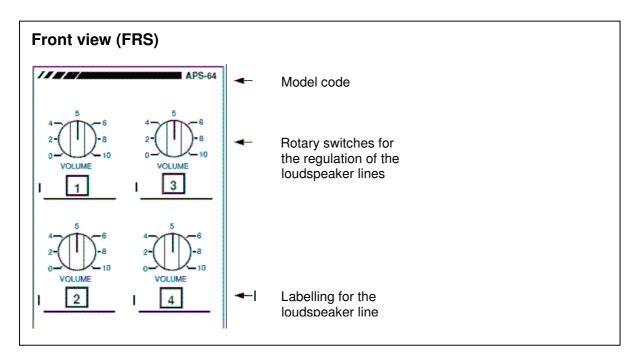

## APS-62.1 - Output module for 2 speaker lines, 100V

- For optimum control of volume to 2 speaker zones for individual adjustment of volume in each zone as required
- Module with 2 step switches, each with 10 positions and OFF.
- Optional internal and/or external volume control for call/chime/alarm, etc., depending on programming
- RWS-62 connection module accessory with 6-phase plug-in terminal board (speaker lines, external volume control), together with additional 4-phase plug-in terminal board for extra APS-62.1 and APS-64.1 modules
- Operating keys may be removed (using pliers) as required. Unit is then operated using a screwdriver (to avoid changing settings accidentally)

## APS-64.1 - Output module for 4 speaker lines, 100V

 As APS-62.1, for optimum control of volume to 4 speaker zones for individual adjustment of volume in each zone

| Technical specifications                            |                                                                                                                                         |  |
|-----------------------------------------------------|-----------------------------------------------------------------------------------------------------------------------------------------|--|
| APS-62.1                                            |                                                                                                                                         |  |
| Max. capacity per module                            | 250W                                                                                                                                    |  |
| Control                                             | 2 step switches, each with 11 positions (10 volume stages and OFF) for speaker lines/groups/zones, 100V.                                |  |
| Relay                                               | 2 relays for input/output to 2 lines - 1 relay<br>for bypassing the internal controls and 1<br>relay for bypassing external adjustment. |  |
| Programming                                         | Functions are programmed in APS-990                                                                                                     |  |
| Max. effect to the integrated automatic transformer | 250W (sum of the sinus effects to both lines)                                                                                           |  |
| APS-64.1                                            |                                                                                                                                         |  |
| Max. capacity per module                            | 250W                                                                                                                                    |  |
| Control                                             | 4 step switches, each with 11 positions (10 volume stages and OFF) for speaker lines/groups/zones, 100V                                 |  |
| Relay                                               | 4 relays for input/output to 4 lines - 2 relays for bypassing the 4 internal controls and 2 relays for bypassing external adjustment.   |  |
| Programming                                         | Functions are programmed in APS-990                                                                                                     |  |
| Max. effect to the integrated automatic transformer | 250W (sum of the sinus effects of all 4 lines)                                                                                          |  |