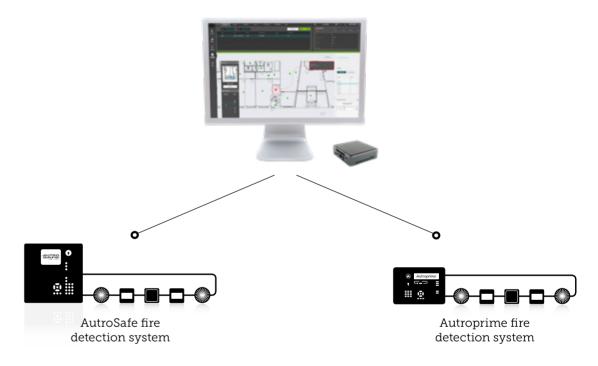

## HIGH-END SAFETY ON A BUDGET

AutroMaster V provides high-end safety and risk management, optimized to perform with our AutroSafe and Autroprime fire alarm systems.

Flexible software provides tailored functionality for any installation, and even more functionality can be added after installation.

#### Intuitive and user-friendly system design

- Client and server model, not like today's master/slave
- Both panels and presentation act as clients
- Clients can communicate with several servers
- Very scalable and network friendly
- Servers can be established locally, remote or both

#### Easy configuration method

- Server can read running configuration from panel
- AutroMaster V can read configuration directly
- Working with updates is simplified
- Updated configuration is running immediately