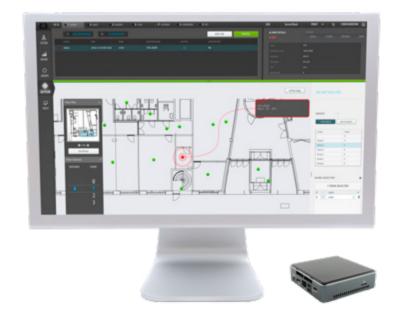

# AUTROMASTER

Monitoring and presentation of your fire detection system made easy

Our goal was to develop and offer continuous and real time monitoring and presentation of fire alarm systems, that was user-friendly and affordable, yet powerful, flexible and scalable.

We are proud to introduce the AutroMaster V, a new way for improved safety, control and risk management.

Protecting life, environment and property www.autronicafire.com

#### Intuitive and user-friendly system design

- Client and server model, not like today's master/slave
- Both panels and presentation act as clients
- Clients can communicate with several servers
- Very scalable and network friendly
- Servers can be established locally, remote or both

#### Easy configuration method

- Server can read running configuration from panel
- AutroMaster V can read configuration directly
- Working with updates is simplified
- Updated configuration is running immediately

#### **Direct import of CAD drawings**

- New vector graphics engine
- AutoCAD and MicroStation file format
- Location of units can be positioned and labelled while drawing with CAD software
- Drag & drop the layers you need from the CAD file
- Version control

#### **Extensive functionality**

- Floor maps (GUI) fully customizable
- Multiple reports
- Enabling and disabling of detector and unit groups
- Change of performance class