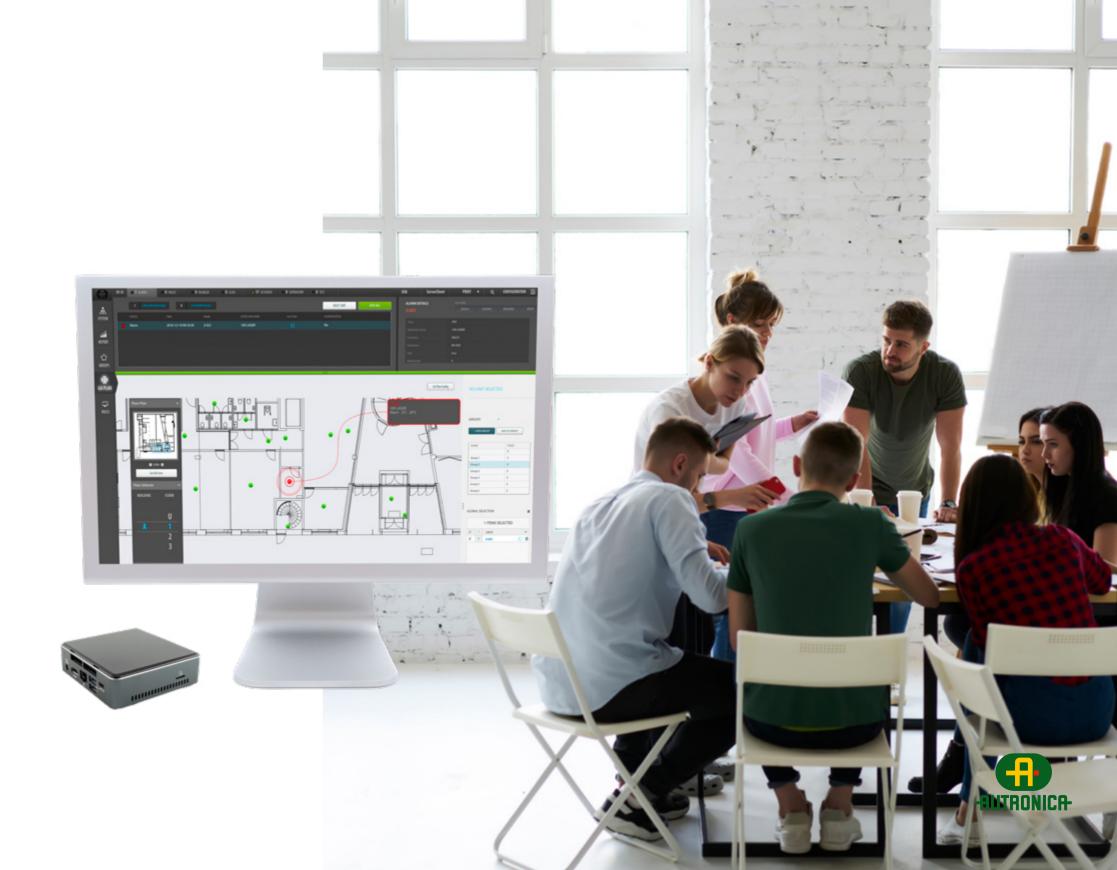

#### **Extensive functionality**

- Floor maps (GUI) fully customizable
- Multiple reports
- Enabling and disabling of detector and unit groups
- Change of performance class