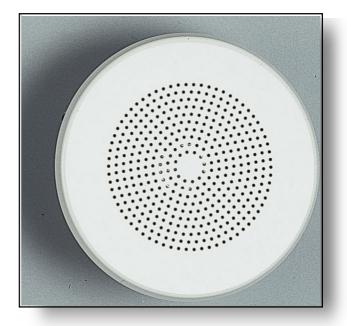

## 6W Loudspeaker for flush-mounting

BBR-BK560/T flush-mounted loudspeaker is produced in aluminium, and is designed to reproduce vocal sound and music in the best possible fashion.

The speaker has a spring-loaded mounting system that makes installation quick and simple.

BBR-BK560/T is supplied in white as standard, but can be supplied in other RAL colours as required.