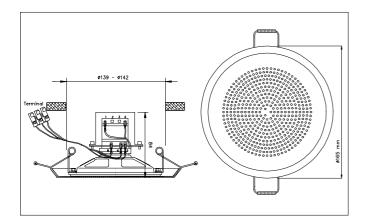

## **Technical specifications**

| Туре                          | White aluminium flush-mounted loudspeaker |
|-------------------------------|-------------------------------------------|
| Connection                    | Rapid coupling (spring)                   |
| Dimensions (ØxD)              | Ø165x84                                   |
| Weight with transformer       | 0.5kg                                     |
| Max. output                   | 6W                                        |
| Impedance without transformer | 8ohm                                      |
| Tapping (100V transformer)    | 0.5W – 0.9W - 0.75W-1.5W -<br>3W - 6W     |
| Effective frequency range     | 110 - 15,000Hz                            |
| Sound pressure (SPL) 1w/m     | 90dB                                      |
| Distribution at v/1000Hz      | 170°                                      |
| SPL m/max. output             | 97dB                                      |