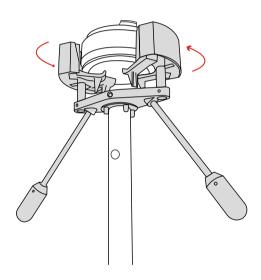

#### 2. Remove

Rotate the removal tool anti-clockwise whilst applying gentle pressure to disengage the detector from its base.