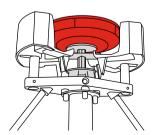

#### 1. Position

Position the removal tool over the detector and apply gentle upward pressure to engage the sprung arms.