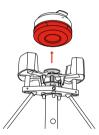

#### 1. Attach & Position

Attach the Dust Cover Adapter to the Solo 220 Removal Tool and position the catches above the sprung arms to partially engage them.

## 2. Remove

Guide the removal tool onto the detector and apply gentle pressure to grip the dust cover.