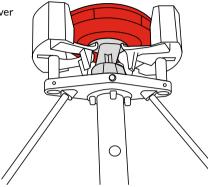

#### 2. Remove

Rotate the removal tool anti-clockwise whilst applying gentle pressure to disengage the detector from its base.