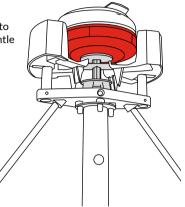

## 3. Lower

Lower the removal tool to detach the dust cover from the detector.

#### 1. Attach & Position

Attach the Dust Cover Adapter to the Solo 220 Removal Tool and position the catches beneath the sprung arms.