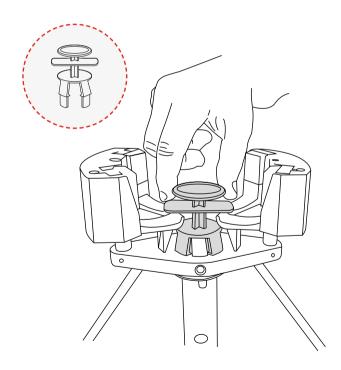

#### 1. Position

Position the removal tool over the detector and apply gentle upward pressure to engage the sprung arms.

#### 2. Remove

Rotate the removal tool anti-clockwise whilst applying gentle pressure to disengage the detector from its base.

## 3. Lower

Carefully lower the removal tool keeping it upright.