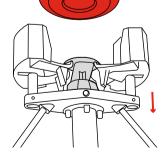

#### 2. Remove

Rotate the removal tool anti-clockwise whilst applying gentle pressure to disengage the detector from its base.