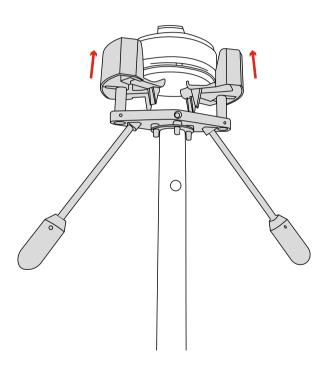

#### 1. Position

Position the removal tool over the detector and apply gentle upward pressure to engage the sprung arms.