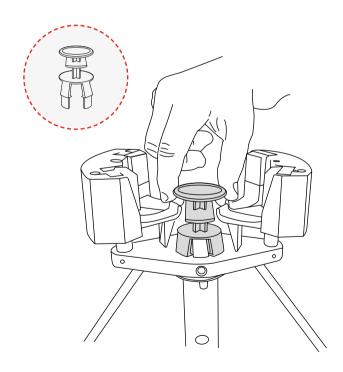

#### 1. Attach & Position

Attach the Dust Cover Adapter to the Solo 220 Removal Tool and position the catches above the sprung arms to partially engage them.