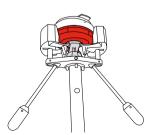

applying pressure to engage the base of the detector.



## 3. Lower

Carefully lower the removal tool keeping it upright.





#### 1. Attach & Position

Attach the Dust Cover Adapter to the Solo 220 Removal Tool and position the catches above the sprung arms to partially engage them.





## 2. Remove

Guide the removal tool onto the detector and apply gentle pressure to grip the dust cover.





## 3. Lower

Lower the removal tool to detach the dust cover from the detector.







#### 1. Attach & Position

Attach the Dust Cover Adapter to the Solo 220 Removal Tool and position the catches beneath the sprung arms.



### 2. Place

Place the dust cover onto the adapter.



#### 3. Secure

Guide the dust cover onto the detector and apply gentle pressure to ensure it is engaged securely.









UK: No Climb Products Ltd Welham Green, AL9 7JE, UK Tel +44 (0)1707 282 760

EU: shift-consult Hubert Scherzinger 79108 Freiburg, DE Tel +49 (0) 7665 91 21 74