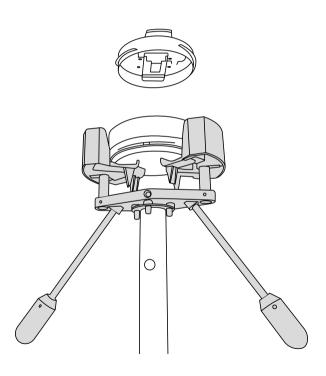

rsons should be notified that the fire system is to undergo maintenance and that the system, or part of it, will be temporarily out of service.

Ensure the control panel is in 'Test Mode' and/or take the necessary precautions to prevent unwanted alarms.

Ensure that the same persons are informed once the system is fully operable again.



#### 1. Position

Position the removal tool over the detector and apply gentle upward pressure to engage the sprung arms.



#### 2. Remove

Rotate the removal tool anti-clockwise whilst applying gentle pressure to disengage the detector from its base.



#### Note:

When replacing a detector rotate the removal tool clockwise whilst applying pressure to engage the base of the detector.



## 3. Lower

Carefully lower the removal tool keeping it upright.





#### 1. Attach & Position

Attach the Dust Cover Adapter to the Solo 220 Removal Tool and position the catches above the sprung arms to partially engage them.





## 2. Remove

Guide the removal tool onto the detector and apply gentle pressure to grip the dust cover.





## 3. Lower

Lower the removal tool to detach the dust cover from the detector.







#### 1. Attach & Position

Attach the Dust Cover Adapter to the Solo 220 Removal Tool and position the catches beneath the sprung arms.



### 2. Place

Place the dust cover onto the adapter.



#### 3. Secure

Guide the dust cover onto the detector and apply gentle pressure to ensure it is engaged securely.









UK: No Climb Products Ltd Welham Green, AL9 7JE, UK Tel +44 (0)1707 282 760

EU: shift-consult Hubert Scherzinger 79