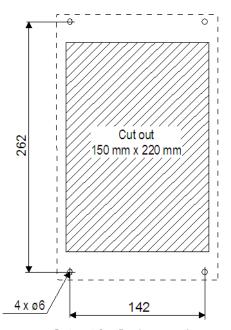

## Dimensions, panel for flush mounting

Cut out for flush mounting Dotted line - Outer dimension panel