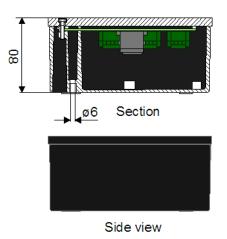

## Dimensions, panel for bulkhead mounting

Back box part no.: 116-142056 (to be ordered separately.