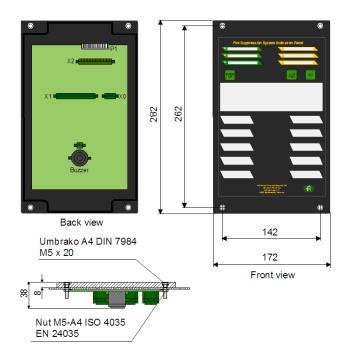

| Technical specifications    |                    |
|-----------------------------|--------------------|
| Weight                      | 0,46 Kg            |
| Material                    | Aluminium          |
| Dimension B x H x D mm      | 172 x 282 x38      |
| Finish                      | Black RAL 9005     |
| Degree of protection        | Front IP 54        |
| Operation temperature       | 0 - + 55 °C        |
| Storage temperature         | - 25 - + 70 °C     |
| Voltage tolerance operation | - 15% to + 10%     |
| Voltage                     | 24 VDC             |
| Buzzer off                  | 1 Off              |
| Lamp test                   | 1 Off              |
| Dim                         | 1 Off              |
| System released LED         | 10 x 4 Red LED's   |
| Fault indication LED        | 3 Yellow LED's     |
| System info LED's           | 3 Green LED's      |
| Stop buton LED              | 1 Red LED          |
| Buzzer                      | 72 dB@1m / 3500 Hz |

## Dimensions, panel for bulkhead mounting

Back box part no.: 116-142056 (to be ordered separately.