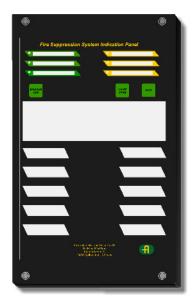

# **Description**

10 Zone indication panel for remote alarm indication of any water based fire suppression system. The panel is either for flush mounting into the ships console or for bulkhead installation by adding a back box.

The panel is equipped with 10 red LED's for zone activated. In addition there are 6 LED's for system status

The panel is a simple device and has to be connected to a PLC based control system as there are no functions built into the panel, except dim and lamp test.