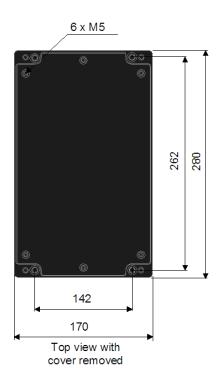

## Dimensions, panel for bulkhead mounting

Back box part no.: 116-142056 (to be ordered separately.