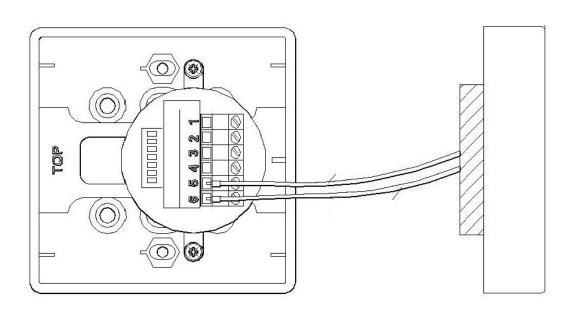

## **Connections/Dimensions**

| 1 | Detector loop in +  |
|---|---------------------|
| 2 | Detector loop out + |
| 3 | Detector loop in -  |
| 4 | Detector loop out - |

AUTRONICA FIRE AND SECURITY AS

Head office, Trondheim, NO-7483 Norway Tel: +47 73 58 25 00, fax: +47 73 58 25 01, e-mail: info@autronicafire.no Oil and Gas division, Stavanger, Norway Tel: +47 51 84 09 00, fax: +47 51 84 09 99 Maritime division, Spikkestad, Norway Tel: +47 31 29 55 00, fax: +47 31 29 55 01