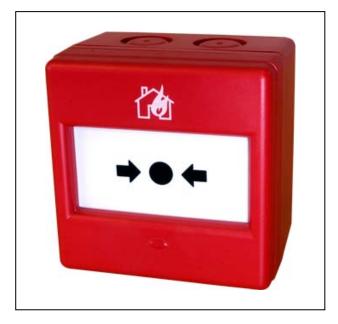

# Manual call point - BF-34A

Analogue addressable fire detection systems Product datasheet

## Applications BE-34A is a m

**BF-34A** is a manual call point suitable for outdoor use. The call point must be installed according to local regulations, which normally means along escape routes, landings and exits.