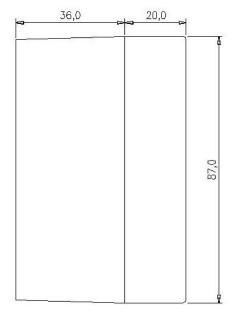

| Technical specifications                                            |                            |
|---------------------------------------------------------------------|----------------------------|
| Dimensions (H x W x D)                                              | 87 x 87 x 56 mm            |
| Weight                                                              | 240 g                      |
| Material                                                            | ABS                        |
| Colour                                                              | Red                        |
| Voltage                                                             | 14 VDC ± 2 V               |
| Current consumption<br>Stand by:<br>Signal normal:<br>Signal Alarm: | 0,3 mA<br>35 mA<br>> 45 mA |
| Degree of protection                                                | IP66                       |
| Environment requirements                                            | Acc. EN 54-11              |
| Environment                                                         | For outdoor use            |
| Working temperature                                                 | - 20 to + 70°C             |
| Humidity (non-condensing)                                           | Max. 95% RH                |
| Maintenance                                                         | Replace broken glass       |
| Service                                                             | Replace if faulty          |