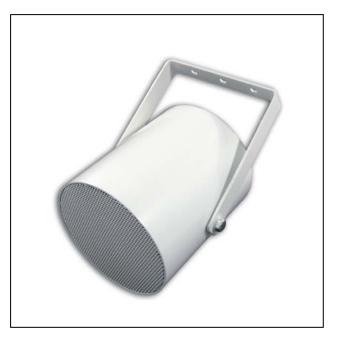

#### **Features**

- Excellent for voice alarm
- Indoor applications
- High corrosion restistance
- Easily mounted on U-mounting bracket
- Protection degree IP 54
- Meets safety standard EN 54-24:2008

### **Description / Application**

This resistant speaker with the safety standards, according to the EN 54-24:2008, is excellent for voice alarm. All of our certified sound projectors according to the EN 54-24:2008 are equipped with ceramic terminal block, thermal fuse and have a temperature resistant cable, because they offer increased security in a fire case.

The DAW series, consisting of a resistant, powdercoated aluminum housing, the sound projector grants a high corrosion resistance. With IP 54 degree of protection the DAW series is limited use for outdoor applications, but recommend it for every indoor applications in hallways, corridors and parking garages. Furthermore the mounting of the sound projector series is very comfortable due to the swivel-slope-technique of the U-mounting bracket.