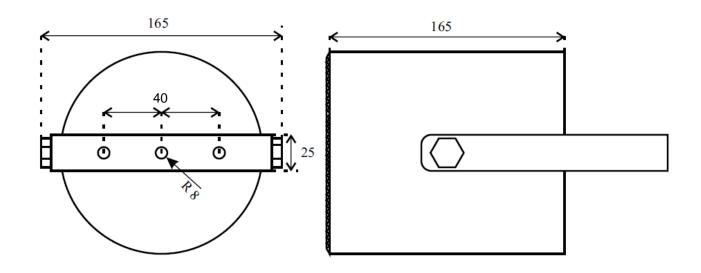

# **Dimension Drawing**

| Specifications                  |                               |
|---------------------------------|-------------------------------|
| Certification:                  | EN 54-24:2008 - 1438/CPD/0199 |
| Loading rate:                   | 10 Watt                       |
| Chassis-type:                   | 130 mm full range             |
| Frequency range (-10dB):        | 125 - 20 000 Hz               |
| SPL 1W / 1m:<br>SPL Pmax / 1m:  | 94,3 dB<br>104,3 dB           |
| SPL 1W / 4m:<br>SPL Pmax / 4m:  | 79,5 dB<br>92,3 dB            |
| Coverage angle (0.5/1/2/4 kHz): | 360°/180°/115°/75°            |
| Transformer:                    | 100 V, 10/6/3/1,5 Watt        |
| Dimensions:                     | Ø140 x 165 mm                 |
| Weight:                         | 2,8 kg                        |
| Material:                       | Powder-coated aluminium tube  |
| Protection                      | IP 54                         |
| Connection:                     | 3-pole ceramic clamp          |
| Colour:                         | RAL 9010 White                |