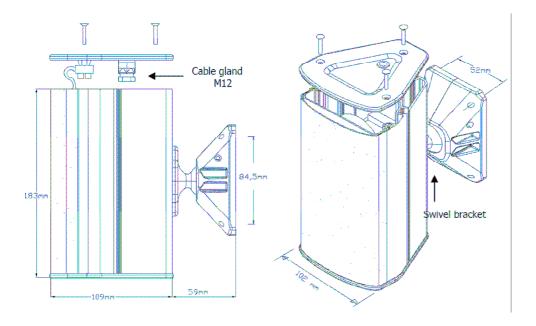

## **Dimensions**

| Part number    | Description          |
|----------------|----------------------|
| 116-BBR-CAS6/T | Standard silver grey |