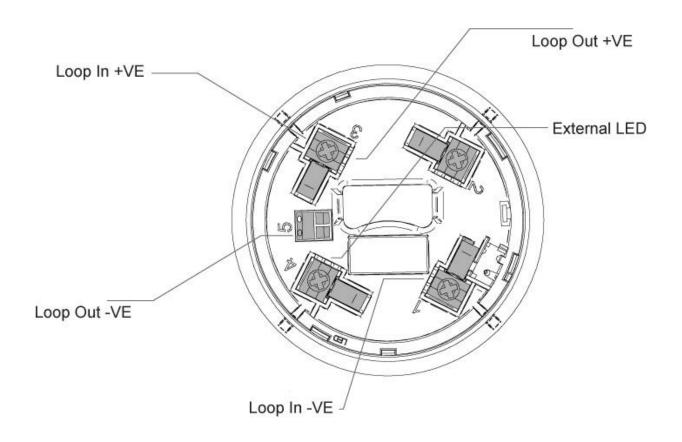

## **Dimensions**

| Technical specifications      |                                                                |  |
|-------------------------------|----------------------------------------------------------------|--|
| Appearance                    |                                                                |  |
| Weight                        | 230 g                                                          |  |
| Colour (main body)            | Transparent                                                    |  |
| Lens colour                   | Transparent                                                    |  |
| Finish                        | Polished                                                       |  |
| Material                      | ABS FR Polycarbonate                                           |  |
| Installation                  |                                                                |  |
| Total cable qty / type / size | 4 x 0.5 to 2.5mm2 MICC                                         |  |
| I.P. rating                   | IP22                                                           |  |
| Detector lock to socket       | Yes                                                            |  |
| Operating conditions          |                                                                |  |
| Voltage range ( /s )          | 17 - 25VDC                                                     |  |
| Current - Alarm total         | Sounder LP: 2,15mA<br>Sounder HP: 4,3mA<br>Peak current: 4,3mA |  |
| Current - Quiescent           | 260uA                                                          |  |
| Temperature range             | -15 to +70 C                                                   |  |
| Humidity range                | Relative humidity 0% to 90% non-condensing                     |  |