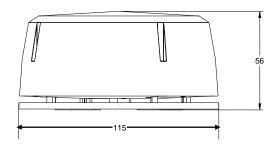

## **Dimensions**

| Technical specifications      |                                                                |  |
|-------------------------------|----------------------------------------------------------------|--|
| Appearance                    |                                                                |  |
| Weight                        | 230 g                                                          |  |
| Colour (main body)            | Transparent                                                    |  |
| Lens colour                   | Transparent                                                    |  |
| Finish                        | Polished                                                       |  |
| Material                      | ABS FR Polycarbonate                                           |  |
| Installation                  |                                                                |  |
| Total cable qty / type / size | 4 x 0.5 to 2.5mm2 MICC                                         |  |
| I.P. rating                   | IP22                                                           |  |
| Detector lock to socket       | Yes                                                            |  |
| Operating conditions          |                                                                |  |
| Voltage range ( /s )          | 17 - 25VDC                                                     |  |
| Current - Alarm total         | Sounder LP: 2,15mA<br>Sounder HP: 4,3mA<br>Peak current: 4,3mA |  |
| Current - Quiescent           | 260uA                                                          |  |
| Temperature range             | -15 to +70 C                                                   |  |
| Humidity range                | Relative humidity 0% to 90% non-condensing                     |  |