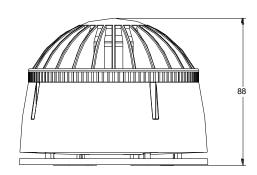

## **Dimensions**

| Technical specifications      |                                                                |  |
|-------------------------------|----------------------------------------------------------------|--|
| Appearance                    |                                                                |  |
| Weight                        | 230 g                                                          |  |
| Colour (main body)            | Transparent                                                    |  |
| Lens colour                   | Transparent                                                    |  |
| Finish                        | Polished                                                       |  |
| Material                      | ABS FR Polycarbonate                                           |  |
| Installation                  |                                                                |  |
| Total cable qty / type / size | 4 x 0.5 to 2.5mm2 MICC                                         |  |
| I.P. rating                   | IP22                                                           |  |
| Detector lock to socket       | Yes                                                            |  |
| Operating conditions          |                                                                |  |
| Voltage range ( /s )          | 17 - 25VDC                                                     |  |
| Current - Alarm total         | Sounder LP: 2,15mA<br>Sounder HP: 4,3mA<br>Peak current: 4,3mA |  |
| Current - Quiescent           | 260uA                                                          |  |
| Temperature range             | -15 to +70 C                                                   |  |
| Humidity range                | Relative humidity 0% to 90% non-condensing                     |  |