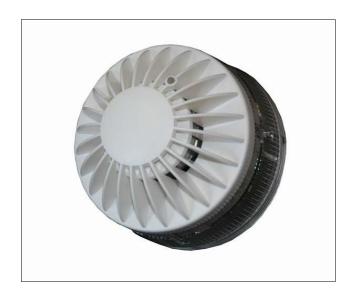

## SOUNDER ADDRESSABLE W/BASE, BBR-130

Interactive fire detection systems Product Datasheet

## **Application/Description**

BBR-130 is a combined detector base and addressable sounder that is connected directly to the detection loop. The standard version is designed for indoor applications (degree of protection IP22).