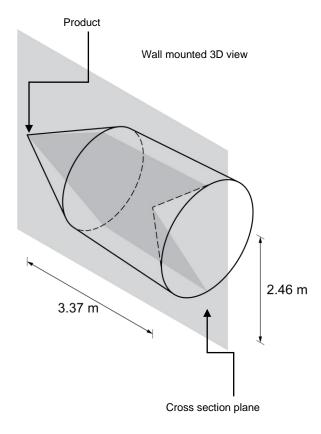

| Flash rate /s                                        | 1Hz                          |
| Synchronisation                                      | Yes - Panel control          |
| Source / colour                                      | Red / LED                    |
| Address function                                     |                              |
| Address setting method                               | Software                     |
| Approvals                                            |                              |
| Refer to https://product.autronicafire.com/products/ |                              |



| Part number   | Description                     |
|---------------|---------------------------------|
| 116-BBQ-230IP | Sounder/VAD Outdoor Addressable |



## **Coverage Area**