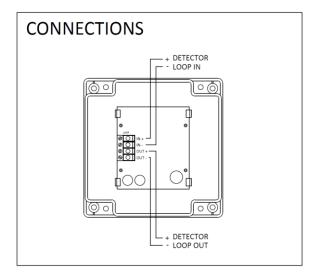

BBQ-230/IP is an addressable sounder/VAD that is connected directly to the detection loop. The standard version is designed for outdoor applications (degree of protection IP66) requiring both audible and visual notification of alarms.