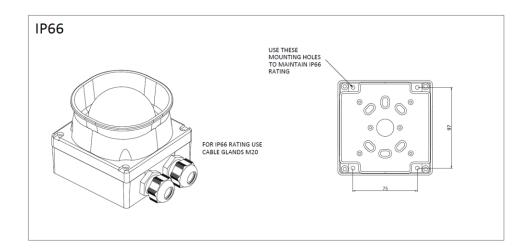

BBQ-230/IP is an addressable sounder/VAD that is connected directly to the detection loop. The standard version is designed for outdoor applications (degree of protection IP66) requiring both audible and visual notification of alarms.

## **Dimensions**

| Technical specifications      |                                                                                                  |
|-------------------------------|--------------------------------------------------------------------------------------------------|
| Appearance                    |                                                                                                  |
| Weight                        | 283g                                                                                             |
| Main body colour (RAL no.)    | Red 21-0301                                                                                      |
| Lens colour                   | Translucent red                                                                                  |
| Finish                        | Polished                                                                                         |
| Material type                 | ABS FR and PC                                                                                    |
| Installation                  |                                                                                                  |
| Total cable qty / type / size | 4 x 0.5 to 2.5mm2 MICC                                                                           |
| I.P. rating                   | IP66                                                                                             |
| Operating conditions          |                                                                                                  |
| Voltage range ( /s )          | 17 - 25VDC                                                                                       |
| Current - Alarm total         | VAD only: 4,68mA Sounder LP: 2,18mA Sounder HP: 4,44mA Peak current: 9mA Sounder HP + VAD: 8,6mA |
| Current - Quiescent           | 330uA                                                                                            |
| Temperature range             | -25 to +70C                                                                                      |
| Humidity range                | Condensing water                                                                                 |
| Sound performance             |                                                                                                  |
| Operational performance       | Ref. AFS doc. BB-212                                                                             |
| SPL @ 1m                      | Lmin=100dB(A) (17-25V)                                                                           |
| Low volume setting            | Low volume=90dB +/-3                                                                             |
| Volume selection method       | Configurable                                                                                     |
| Synchronisation               | Yes - Panel control                                                                              |
| Tones list / Details          | See leaflet/installation manual                                                                  |
| Tone selection method         | Configurable                                                                                     |