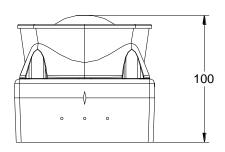

## **Dimensions**

| Technical specifications      |                                                                                                  |
|-------------------------------|--------------------------------------------------------------------------------------------------|
| Appearance                    |                                                                                                  |
| Weight                        | 283g                                                                                             |
| Main body colour (RAL no.)    | Red 21-0301                                                                                      |
| Lens colour                   | Translucent red                                                                                  |
| Finish                        | Polished                                                                                         |
| Material type                 | ABS FR and PC                                                                                    |
| Installation                  |                                                                                                  |
| Total cable qty / type / size | 4 x 0.5 to 2.5mm2 MICC                                                                           |
| I.P. rating                   | IP66                                                                                             |
| Operating conditions          |                                                                                                  |
| Voltage range ( /s )          | 17 - 25VDC                                                                                       |
| Current - Alarm total         | VAD only: 4,68mA Sounder LP: 2,18mA Sounder HP: 4,44mA Peak current: 9mA Sounder HP + VAD: 8,6mA |
| Current - Quiescent           | 330uA                                                                                            |
| Temperature range             | -25 to +70C                                                                                      |
| Humidity range                | Condensing water                                                                                 |
| Sound performance             |                                                                                                  |
| Operational performance       | Ref. AFS doc. BB-212                                                                             |
| SPL @ 1m                      | Lmin=100dB(A) (17-25V)                                                                           |
| Low volume setting            | Low volume=90dB +/-3                                                                             |
| Volume selection method       | Configurable                                                                                     |
| Synchronisation               | Yes - Panel control                                                                              |
| Tones list / Details          | See leaflet/installation manual                                                                  |
| Tone selection method         | Configurable                                                                                     |