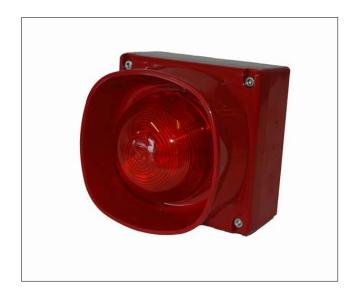

BBQ-230/IP is an addressable sounder/VAD that is connected directly to the detection loop. The standard version is designed for outdoor applications (degree of protection IP66) requiring both audible and visual notification of alarms.

## **Dimensions**

| Technical specifications      |                                                                                                  |
|-------------------------------|--------------------------------------------------------------------------------------------------|
| Appearance                    |                                                                                                  |
| Weight                        | 283g                                                                                             |
| Main body colour (RAL no.)    | Red 21-0301                                                                                      |
| Lens colour                   | Translucent red                                                                                  |
| Finish                        | Polished                                                                                         |
| Material type                 | ABS FR and PC                                                                                    |
| Installation                  |                                                                                                  |
| Total cable qty / type / size | 4 x 0.5 to 2.5mm2 MICC                                                                           |
| I.P. rating                   | IP66                                                                                             |
| Operating conditions          |                                                                                                  |
| Voltage range ( /s )          | 17 - 25VDC                                                                                       |
| Current - Alarm total         | VAD only: 4,68mA Sounder LP: 2,18mA Sounder HP: 4,44mA Peak current: 9mA Sounder HP + VAD: 8,6mA |
| Current - Quiescent           | 330uA                                                                                            |
| Temperature range             | -25 to +70C                                                                                      |
| Humidity range                | Condensing water                                                                                 |
| Sound performance             |                                                                                                  |
| Operational performance       | Ref. AFS doc. BB-212                                                                             |
| SPL @ 1m                      | Lmin=100dB(A) (17-25V)                                                                           |
| Low volume setting            | Low volume=90dB +/-3                                                                             |
| Volume selection method       | Configurable                                                                                     |
| Synchronisation               | Yes - Panel control                                                                              |
| Tones list / Details          | See leaflet/installation manual                                                                  |
| Tone selection method         | Configurable                                                                                     |