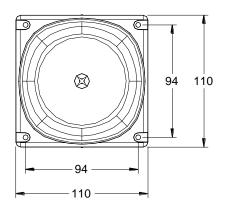

## **Dimensions**

| Technical specifications      |                                                                                                  |
|-------------------------------|--------------------------------------------------------------------------------------------------|
| Appearance                    |                                                                                                  |
| Weight                        | 283g                                                                                             |
| Main body colour (RAL no.)    | Red 21-0301                                                                                      |
| Lens colour                   | Translucent red                                                                                  |
| Finish                        | Polished                                                                                         |
| Material type                 | ABS FR and PC                                                                                    |
| Installation                  |                                                                                                  |
| Total cable qty / type / size | 4 x 0.5 to 2.5mm2 MICC                                                                           |
| I.P. rating                   | IP66                                                                                             |
| Operating conditions          |                                                                                                  |
| Voltage range ( /s )          | 17 - 25VDC                                                                                       |
| Current - Alarm total         | VAD only: 4,68mA Sounder LP: 2,18mA Sounder HP: 4,44mA Peak current: 9mA Sounder HP + VAD: 8,6mA |
| Current - Quiescent           | 330uA                                                                                            |
| Temperature range             | -25 to +70C                                                                                      |
| Humidity range                | Condensing water                                                                                 |
| Sound performance             |                                                                                                  |
| Operational performance       | Ref. AFS doc. BB-212                                                                             |
| SPL @ 1m                      | Lmin=100dB(A) (17-25V)                                                                           |
| Low volume setting            | Low volume=90dB +/-3                                                                             |
| Volume selection method       | Configurable                                                                                     |
| Synchronisation               | Yes - Panel control                                                                              |
| Tones list / Details          | See leaflet/installation manual                                                                  |
| Tone selection method         | Configurable                                                                                     |