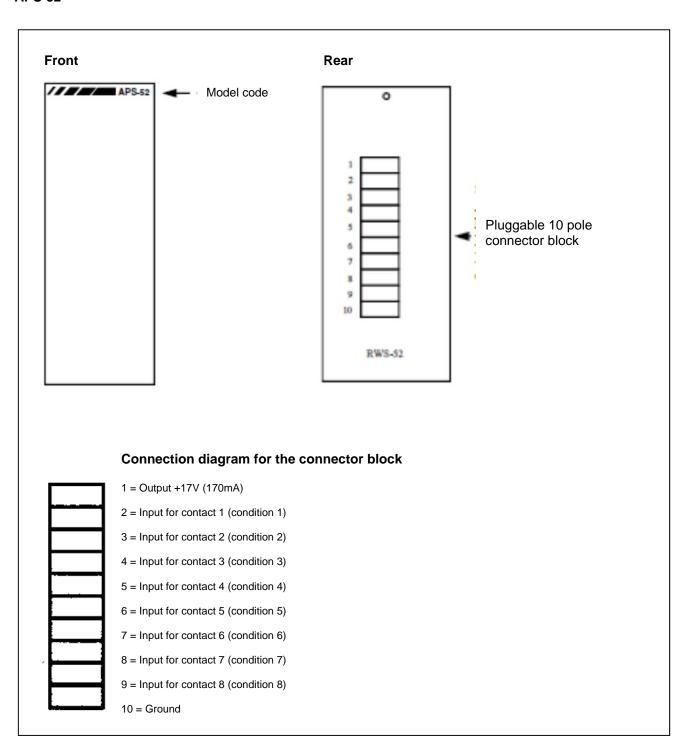

## **Description**

Function module for the connection of up to 8 external control contacts.

Activation of the inputs (contacts 2 to 9): With normally open contact, pulse signal or normally closed contact to ground (10).